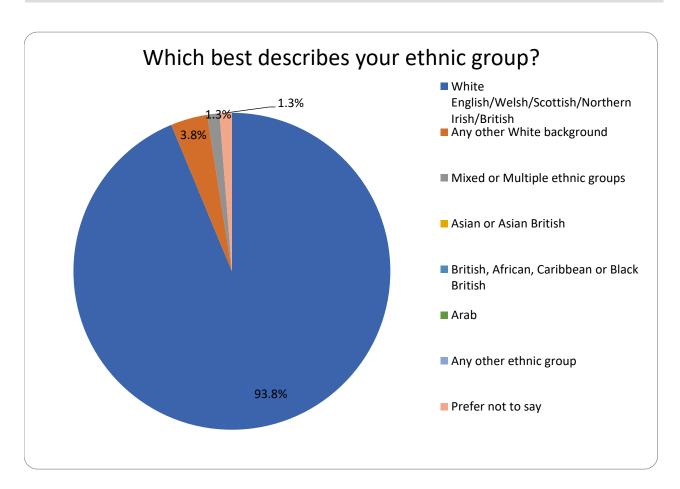

Question 15

Redditch Shopmobility Survey 2023

| Answer Choice |                                                     | Response<br>Percent | Response Total |
|---------------|-----------------------------------------------------|---------------------|----------------|
| 1             | White English/Welsh/Scottish/Northern Irish/British | 93.8%               | 75             |
| 2             | Any other White background                          | 3.8%                | 3              |
| 3             | Mixed or Multiple ethnic groups                     | 1.3%                | 1              |
| 4             | Asian or Asian British                              | 0.0%                | 0              |
| 5             | British, African, Caribbean or Black British        | 0.0%                | 0              |
| 6             | Arab                                                | 0.0%                | 0              |
| 7             | Any other ethnic group                              | 0.0%                | 0              |
| 8             | Prefer not to say                                   | 1.3%                | 1              |
|               |                                                     | answered            | 80             |
|               |                                                     | skipped             | 3              |